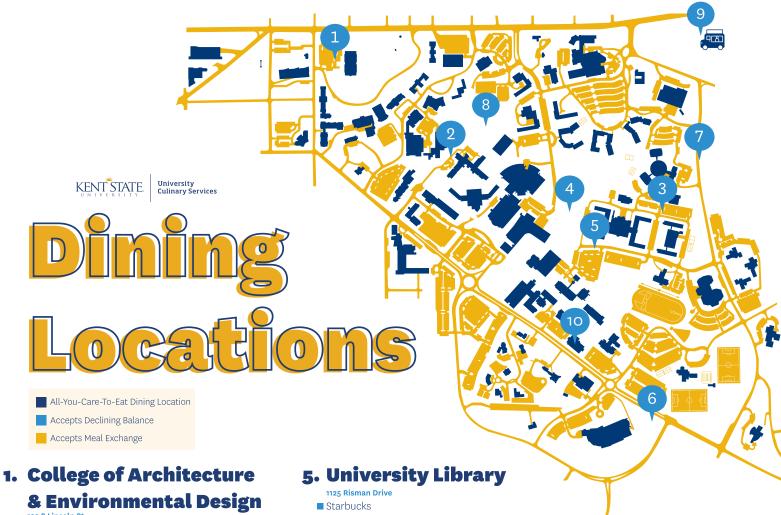

132 S Lincoln St

- George T. Simon Cafe
- 2. Lefton Esplanade

Lefton Esplanade

- Starbucks
- 3. Eastway Center

17 Eastway Dr

- Eastway Dining
- ■■ Metropolitan Deli
- Eastway Market
- 4. Kent Student Center

1075 Risman Dr

HUB

- Einstein Bros Bagels
- Grill '72
- ■■ Metropolitan Deli
- Wild Blue
- ■■ Hippie Chick'n
- ■■ Homeslice Pizzeria

**FIRST FLOOR** 

■ Golden Flash Bistro

LOWER LEVEL

■■ Tahini MC @ The Rathskellar

6. Student Recreation and Wellness Center

1150 Ted Boyd Drive

- Summit Street Cafe
- 7. Tri-Towers Rotunda

1475 Leebrick Drive

- ■■ Rosie's Diner and Market
- 8. Design Innovation Dining

- DI Hub Dine-In
- DI Grab-N-Go
- 9. Fork in the Road Food Truck
- 10. College of Aeronautics & Engineering

1400 Lester A Lefton Esplanade

■ The Charging Station