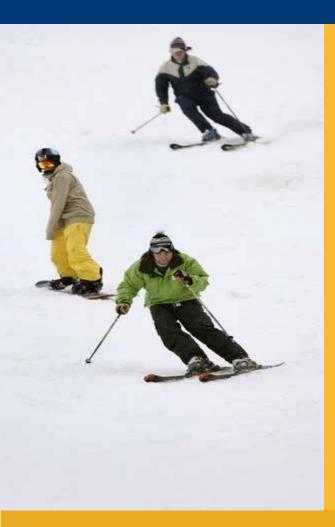

## Learn to Ski at Brandywine Ski Resort

Saturday, February 20th

## Learn to Ski!

Enjoy a day of skiing hills and thrills at Brandywine Ski Resort!

Check in at Van Campen Hall at 7:45 am. Bus departs at 8:15 am. Ski lesson is included in price. Arrive back at Kent State at 7 pm.