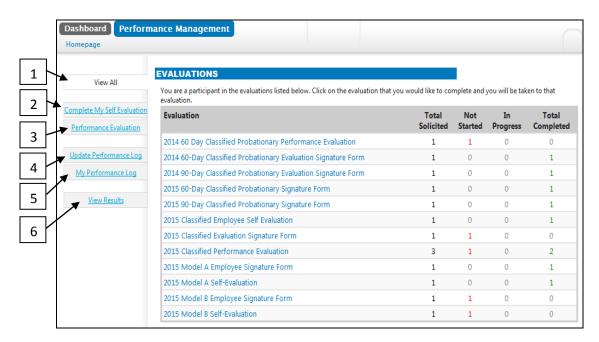

- 1. View All Tab by default you will begin in the "View All" Tab
- 2. **Complete My Self Evaluation Tab** To view all self-evaluations you have access to complete for yourself)
- 3. **Performance Evaluation Tab** Select this to view all evaluations you have access complete for employees you supervise.
- 4. **My Performance Log** Your personal log to record special projects, training, etc. throughout the year.
- 5. **Update Performance Log Tab** Managers may now keep a log of events, projects, discussions, etc throughout the year and refer to it for the evaluation process.
- 6. **View Results Tab** Select this to view your employees' self evaluation, or previous year evaluation.

You may not have all the tabs shown. For instance if you are a manager that will be evaluated with a different group (unclassified staff) you may not see the Self-Evaluation tab.