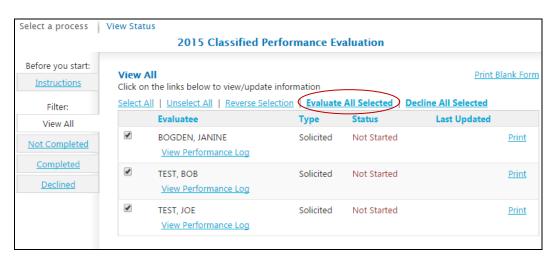

- 5. Once within the employee selection screen, the navigation tabs on the left change to:
  - a. <u>Instructions (this was the first page you saw after selecting an evaluation)</u>
  - b. You can also filter to "<u>view all</u>", view only evaluations that are "<u>not completed</u>", view only evaluations that are "<u>completed</u>", or view only evaluations that have been "<u>declined</u>". By default you will "view all".
- Select the employee(s) you wish to evaluate by checking or unchecking the boxes to the left of their name. Select "Evaluate All Selected" Note the options to "select all", "unselect all", "reverse selection", "evaluate all selected", and "decline all".

| Select a process                       | View Status                                                                                  |                                                                   |           |             |              |  |  |  |
|----------------------------------------|----------------------------------------------------------------------------------------------|-------------------------------------------------------------------|-----------|-------------|--------------|--|--|--|
| 2015 Classified Performance Evaluation |                                                                                              |                                                                   |           |             |              |  |  |  |
| Before you start:<br>Instructions      | View All<br>Click on the lin                                                                 | Print Blank Form                                                  |           |             |              |  |  |  |
| Filter:                                | Select All   Unselect All   Reverse Selection   Evaluate All Selected   Decline All Selected |                                                                   |           |             |              |  |  |  |
| View All                               | Eval                                                                                         | uatee                                                             | Туре      | Status      | Last Updated |  |  |  |
| Not Completed                          | Vie                                                                                          | DEN, JANINE<br>2015 Classified Self-Evaluation                    | Solicited | Not Started | Print        |  |  |  |
| Declined                               |                                                                                              | v Performance Log                                                 |           |             |              |  |  |  |
|                                        | Viev                                                                                         | , BOB<br>v 2015 Classified Self-Evaluation  <br>v Performance Log | Solicited | Not Started | <u>Print</u> |  |  |  |