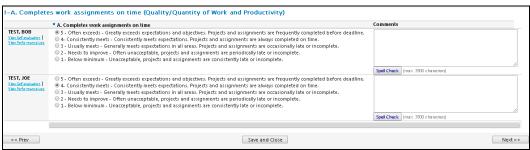

7. You can now begin your evaluation.

Note: when evaluating two or more employees all selected employees show up in the view for each question. This can come in handy when you are evaluating multiple employees with like positions. Make a rating selection for each employee and add comments if desired.

For some questions, you may have to scroll to the right to see the "Comment" section.

- 8 Select "Next".
- 9. Proceed through all of the evaluation questions in the same manner.
  - Note that the links" View Performance Log" and "View Self Evaluation", remain available and are located under each employees name on every page.
  - When one of these links is selected, a new window will open up with all entries made for that employee.
  - If the window opens with a "no records found" message, there have not been any entries made.
  - To save your responses if you re interrupted, select "Save and Close" at the bottom of the screen.
- 10. When you have answered all of the questions in the evaluation section **VII. Signature Section** will appear.
  - If your next step is to meet with your employee to discuss this evaluation and the employee selfevaluation, then select "no" to the next question, then "Save and Close".
  - You have the option to print the evaluation from the next screen.
  - If your next step is to complete the evaluation process with electronic signatures then click "yes" to the question below, click next and type your name in the signature box.
  - Click the finish button to complete the performance evaluation.
- 11. You may print the evaluation(s) by selecting "**Print**" to the right of the employee's name.