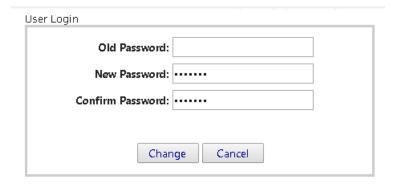

- 5. The next screen will prompt you to create a password
- 6. Your "Old Password" field should be left blank
- 7. Enter a "New Password"
- 8. Enter new password again to confirm

- 9. Select "change". You will be redirected to your evaluation homepage.
- 10. Keep in mind that the evaluation program does not 'sync' with your FlashLine password.