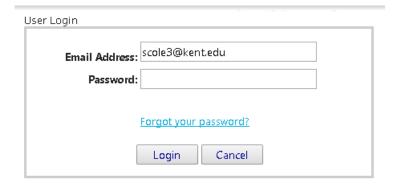

## How to ESTABLISH your evaluation password (for first time access)

If this is your first time accessing the online evaluation process, you can establish an evaluation password by:

- Access your homepage log-in site at https://videsktop.kent.edu/viEvalHomepage/login.aspx
- 2. In the "Email Address" field, enter your entire email address
- 3. Leave the "Password" field blank
- 4. Select "Login"