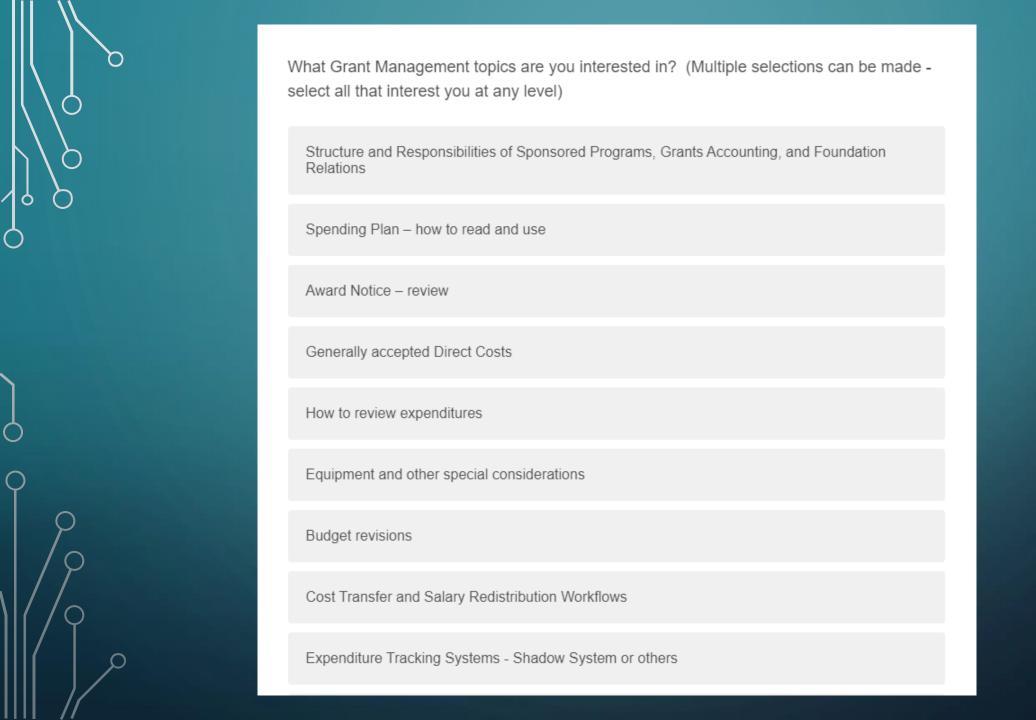

#### WHAT IS IN THE SURVEY?

- 1. Who are you?
- 2. What is your current level of involvement with sponsored projects?
- 3. How do you review expenditures?
- 4. Who do you reach out to with questions?
- 5. What Grant Management topics would you like to know more about?
- 6. How would you like to share information and resources?