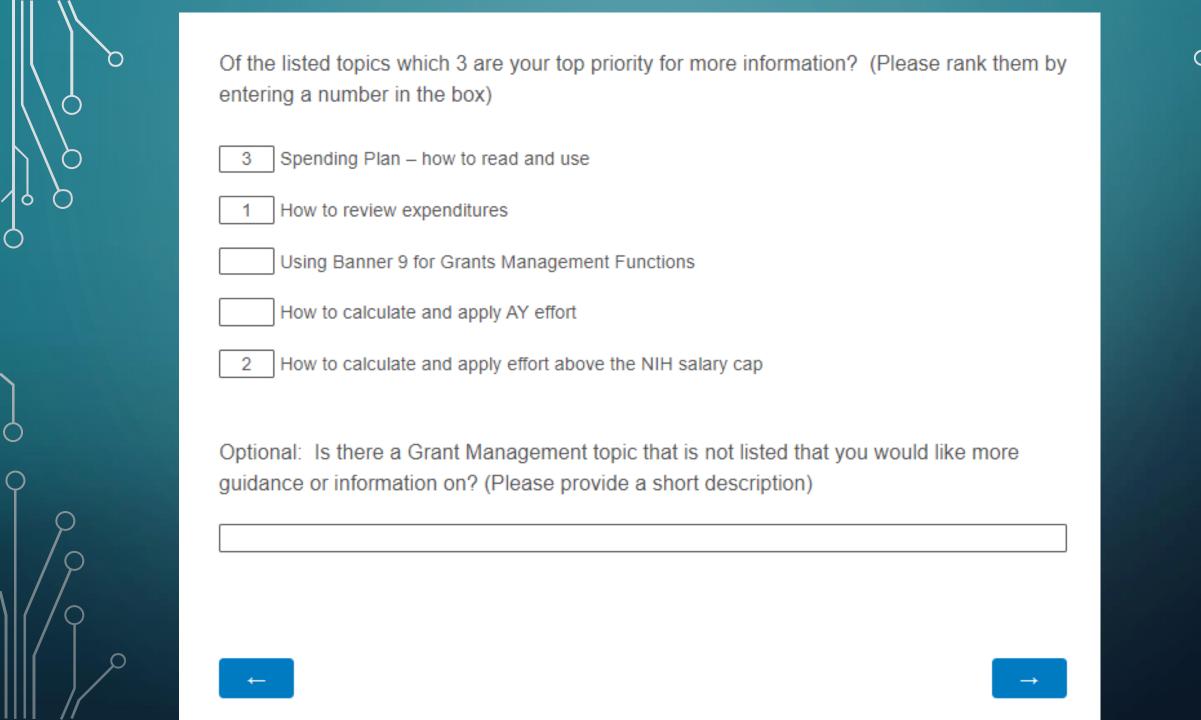

#### WHAT IS IN THE SURVEY?

- 1. Who are you?
- 2. What is your current level of involvement with sponsored projects?
- 3. How do you review expenditures?
- 4. Who do you reach out to with questions?
- 5. What Grant Management topics would you like to know more about?
- 6. How would you like to share information and resources?