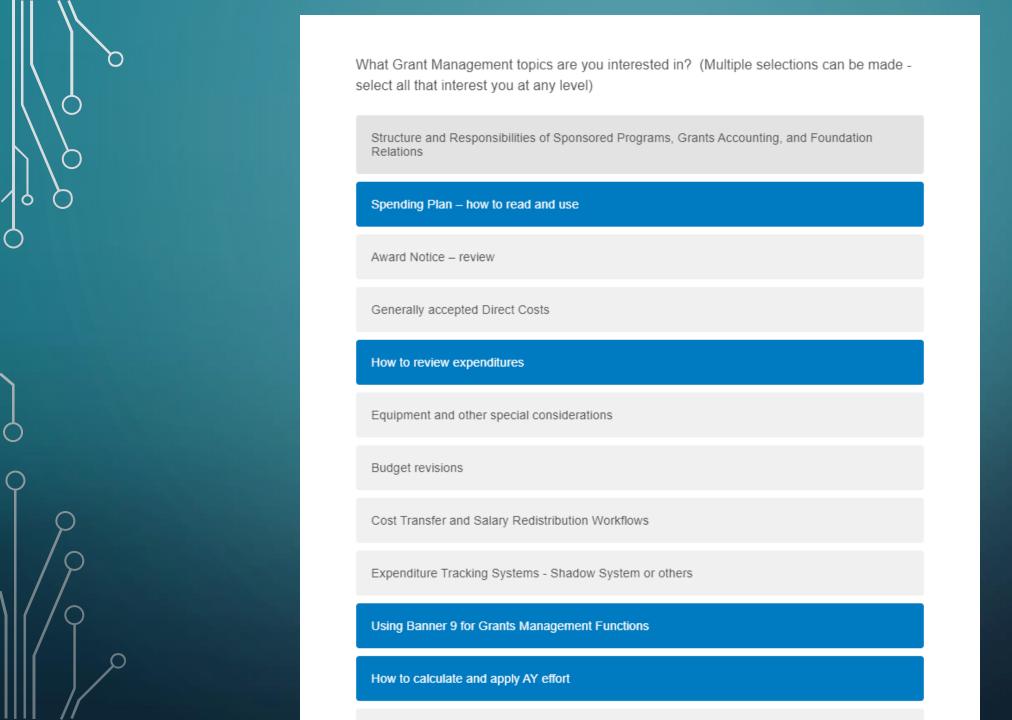

#### WHAT IS IN THE SURVEY?

- 1. Who are you?
- 2. What is your current level of involvement with sponsored projects?
- 3. How do you review expenditures?
- 4. Who do you reach out to with questions?
- 5. What Grant Management topics would you like to know more about?
- 6. How would you like to share information and resources?