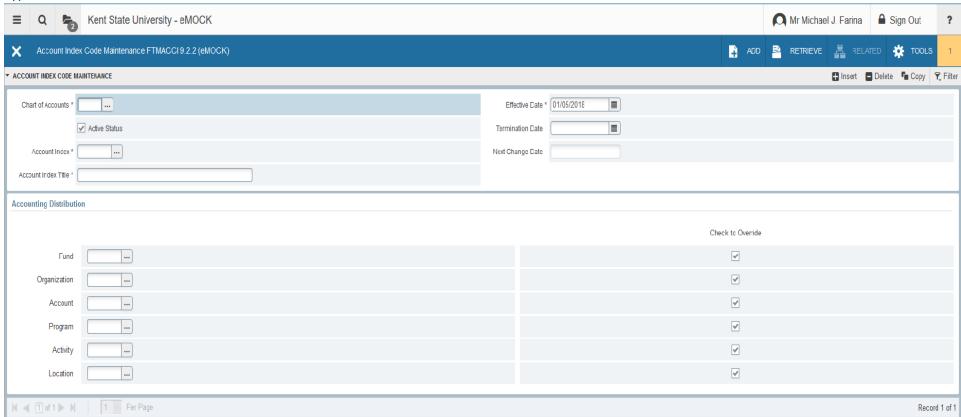

## FTMACCI – Account Index Code Maintenance

This is the Banner Screen where indexes can be created or altered. This is where our office would go to create a new index for you or change the description or other field (fund/org/program) for you. Outside of the Controller's Office, this is a read-only screen. It is useful in that it can be queried on to see both the various components of a current index, but also the history of an index.

Type in FTMACCI on the home screen and hit enter:

Press the F7 key on the keyboard or click on the Filter Button in the top right corner to search on any criteria that you may be interested in:

Press the Gray "Go Button" in the bottom Right corner or F8 and your results will be returned: