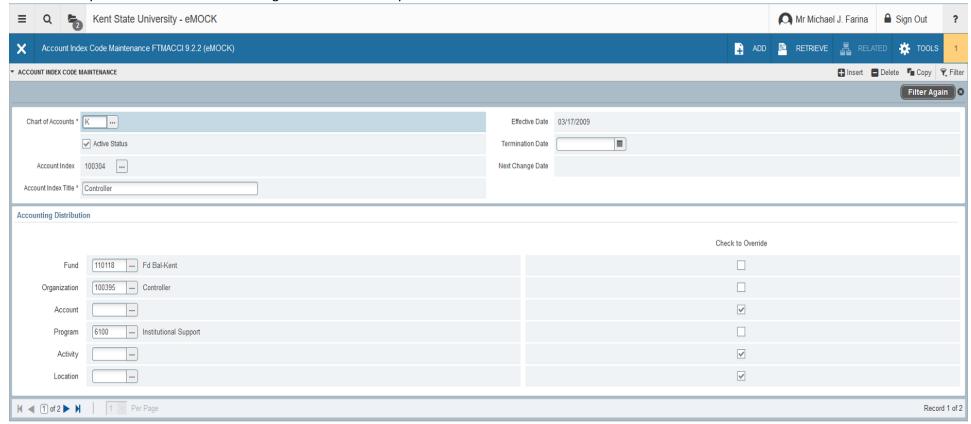

You can use the directional keys on the keyboard or the buttons in the bottom left to navigate through your results. This will show you the history of your search criteria.