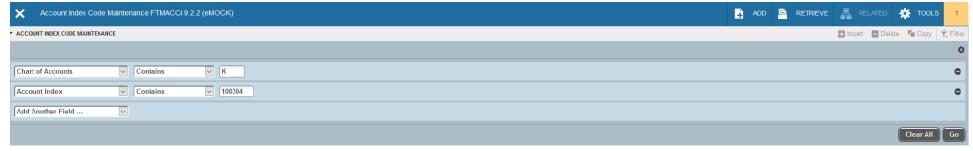

Type in FTMACCI on the home screen and hit enter:

Press the F7 key on the keyboard or click on the Filter Button in the top right corner to search on any criteria that you may be interested in:

Press the Gray "Go Button" in the bottom Right corner or F8 and your results will be returned: