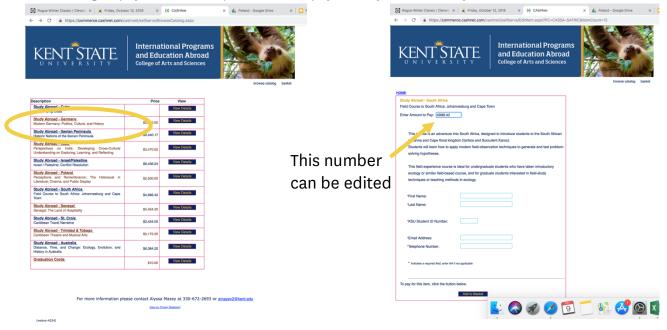

Pay \$250 Deposit (February 8, 2019): https://commerce.cashnet.com/cassa First Payment (March 8, 2019): https://commerce.cashnet.com/cassa Second Payment (April 8, 2019): https://commerce.cashnet.com/cassa

Important note: The total for the program fee will always be in the fillable box, however only type in the amount you are intending to pay. PLEASE keep track of the payments you make for yourselves!

PLEASE NOTE: THIS IS AN EXAMPLE FROM 2016