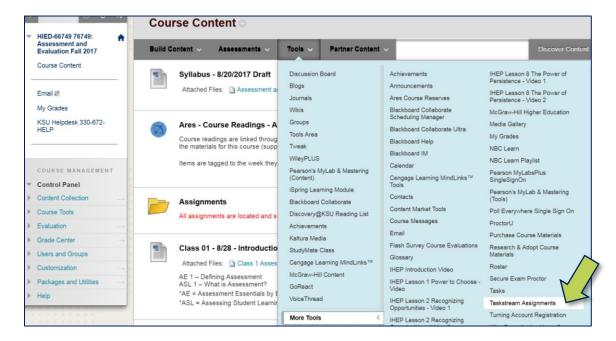

## Add a Taskstream Folder to a Blackboard Course

In the Course Content section of your Blackboard course...

- 1. Hover over "Tools"
- 2. Click "More Tools"
- 3. Click "Taskstream Assignments"
- 4. Choose a name for the folder, select your settings, and click submit