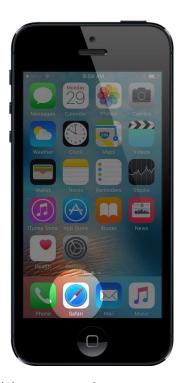

## iOS (iPhone / iPad)

Visit <a href="https://onthemovemonthly.welcoa.org">https://onthemovemonthly.welcoa.org</a> from your smart phone or tablet.

To add the app to your home screen, tap the menu icon as instructed.