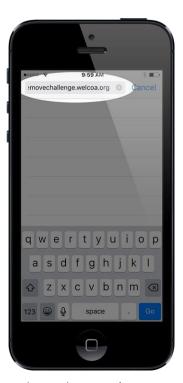

## iOS (iPhone / iPad)

Visit <a href="https://onthemovemonthly.welcoa.org">https://onthemovemonthly.welcoa.org</a> from your smart phone or tablet.

To add the app to your home screen, tap the menu icon as instructed.