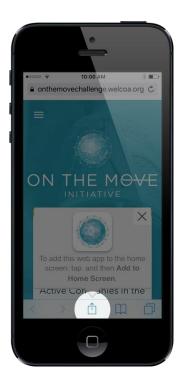

## iOS (iPhone / iPad)

Visit <a href="https://onthemovemonthly.welcoa.org">https://onthemovemonthly.welcoa.org</a> from your smart phone or tablet.

To add the app to your home screen, tap the menu icon as instructed.