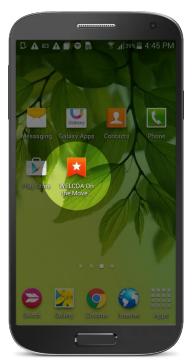

## Where can I find step-by-step instructions on how to create a shortcut to access *Life On the Move* from my smart phone or tablet?

The first time you access the site from your phone or tablet, it will prompt you to add the shortcut to your home screen and walk you through the steps. Please see the steps below for <u>iOS</u>and <u>Android</u>.