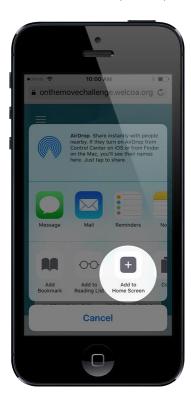

## Where can I find step-by-step instructions on how to create a shortcut to access *Life On the Move* from my smart phone or tablet?

The first time you access the site from your phone or tablet, it will prompt you to add the shortcut to your home screen and walk you through the steps. Please see the steps below for <u>iOS</u>and <u>Android</u>.

## iOS (iPhone / iPad)

Visit <a href="https://onthemovemonthly.welcoa.org">https://onthemovemonthly.welcoa.org</a> from your smart phone or tablet.





To add the app to your home screen, tap the menu icon as instructed.



When the menu of options opens, choose "Add to Home Screen"







## **Android Devices**

Visit <a href="https://onthemovemonthly.welcoa.org">https://onthemovemonthly.welcoa.org</a> from your smart phone or tablet.



To add the app to your home screen, tap the menu icon in either the top-right or use the device's hardware menu button (see below).



When the menu of options opens, choose "Add shortcut to home."