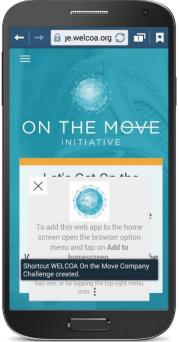

it will prompt you to add the shortcut to your home screen and walk you through the steps. Please see the steps below for <u>iOS</u>and <u>Android</u>.

## iOS (iPhone / iPad)

Visit <a href="https://onthemovemonthly.welcoa.org">https://onthemovemonthly.welcoa.org</a> from your smart phone or tablet.





To add the app to your home screen, tap the menu icon as instructed.



When the menu of options opens, choose "Add to Home Screen"







## **Android Devices**

Visit <a href="https://onthemovemonthly.welcoa.org">https://onthemovemonthly.welcoa.org</a> from your smart phone or tablet.



To add the app to your home screen, tap the menu icon in either the top-right or use the device's hardware menu button (see below).



When the menu of options opens, choose "Add shortcut to home."