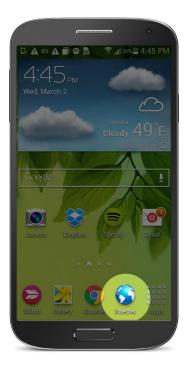

## **Android Devices**

Visit <a href="https://onthemovemonthly.welcoa.org">https://onthemovemonthly.welcoa.org</a> from your smart phone or tablet.

To add the app to your home screen, tap the menu icon in either the top-right or use the device's hardware menu button (see below).

When the menu of options opens, choose "Add shortcut to home."