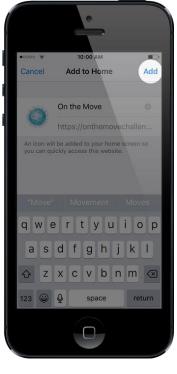

## iOS (iPhone / iPad)

Visit <a href="https://onthemovemonthly.welcoa.org">https://onthemovemonthly.welcoa.org</a> from your smart phone or tablet.

To add the app to your home screen, tap the menu icon as instructed.

When the menu of options opens, choose "Add to Home Screen"