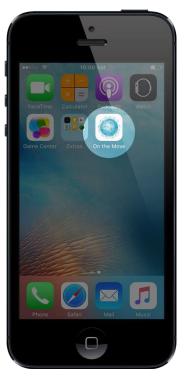

## Where can I find step-by-step instructions on how to create a shortcut to access *Life On the Move* from my smart phone or tablet?

The first time you access the site from your phone or tablet, it will prompt you to add the shortcut to your home screen and walk you through the steps. Please see the steps below for <u>iOS</u>and <u>Android</u>.

## iOS (iPhone / iPad)

Visit <a href="https://onthemovemonthly.welcoa.org">https://onthemovemonthly.welcoa.org</a> from your smart phone or tablet.





To add the app to your home screen, tap the menu icon as instructed.



When the menu of options opens, choose "Add to Home Screen"







## **Android Devices**

Visit <a href="https://onthemovemonthly.welcoa.org">https://onthemovemonthly.welcoa.org</a> from your smart phone or tablet.



To add the app to your home screen, tap the menu icon in either the top-right or use the device's hardware menu button (see below).



When the menu of options opens, choose "Add shortcut to home."