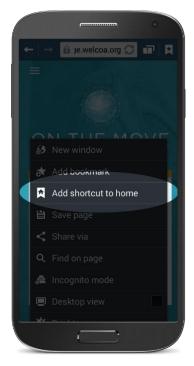

## **Android Devices**

Visit <a href="https://onthemovemonthly.welcoa.org">https://onthemovemonthly.welcoa.org</a> from your smart phone or tablet.

To add the app to your home screen, tap the menu icon in either the top-right or use the device's hardware menu button (see below).

When the menu of options opens, choose "Add shortcut to home."