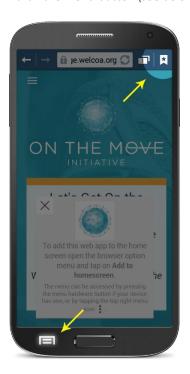

## **Android Devices**

Visit <a href="https://onthemovemonthly.welcoa.org">https://onthemovemonthly.welcoa.org</a> from your smart phone or tablet.

To add the app to your home screen, tap the menu icon in either the top-right or use the device's hardware menu button (see below).

When the menu of options opens, choose "Add shortcut to home."