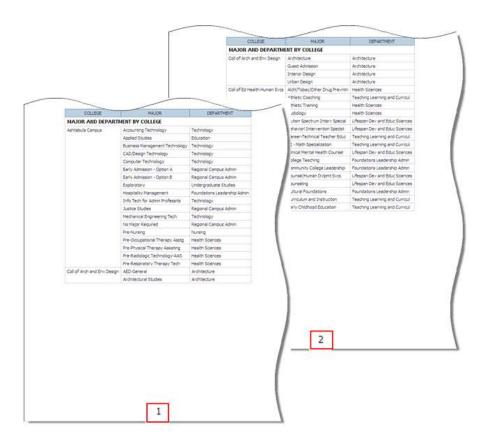

- 4. Double-click inside the new header
- 5. The Text window will open
- 6. Enter your text
- 7. Click OK
- 8. Format your text

Page 5 of 7 January 2012

Cognos - Creating Headers and Footers

- 9. Run your report
- 10. Note how the header is on page 1, but not page 2