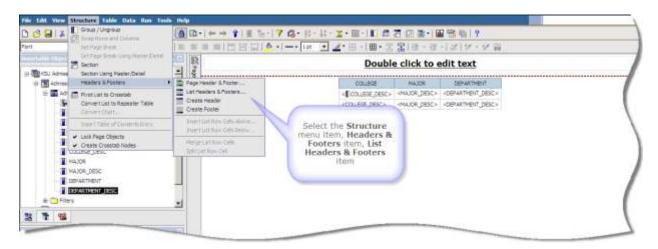

#### Steps:

- 1. Insert the query items into the work area
- 2. Create any filters and prompts
- 3. Format the report
- 4. Select the Structure menu item
- 5. Select Headers & Footers
- 6. Select List Headers & Footers