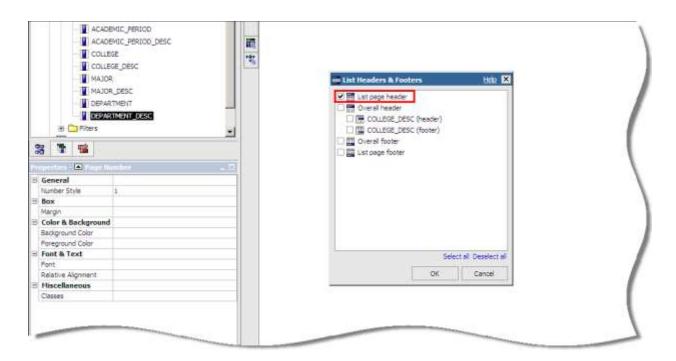

#### Cognos - Creating Headers and Footers

- 7. The List Headers & Footers window will open
- 8. Check the checkbox for List Page Header (or List Page Footer)
- 9. Click OK

Page 2 of 7 January 2012