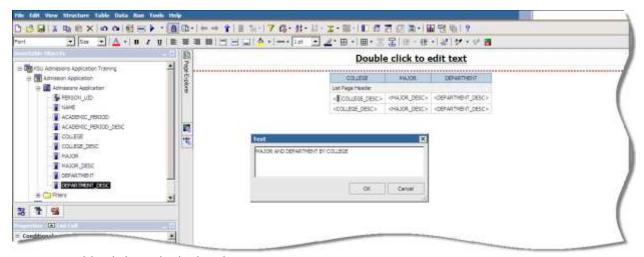

#### Cognos - Creating Headers and Footers

- 10. Double-click inside the header
- 11. The Text window will open
- 12. Enter your text
- 13. Click OK

14. Format the text

Page 3 of 7 January 2012

- 15. Run the report
- 16. The List Page Header is on every page of the report