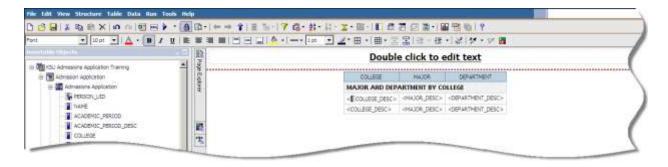

#### Steps:

- 1. Insert the query items into the work area
- 2. Create any filters and prompts
- 3. Format the report
- 4. Select the Structure menu item
- 5. Select Headers & Footers
- 6. Select List Headers & Footers

#### Cognos - Creating Headers and Footers

- 7. The List Headers & Footers window will open
- 8. Check the checkbox for List Page Header (or List Page Footer)
- 9. Click OK

Page 2 of 7 January 2012

#### Cognos - Creating Headers and Footers

- 10. Double-click inside the header
- 11. The Text window will open
- 12. Enter your text
- 13. Click OK

14. Format the text

Page 3 of 7 January 2012

- 15. Run the report
- 16. The List Page Header is on every page of the report