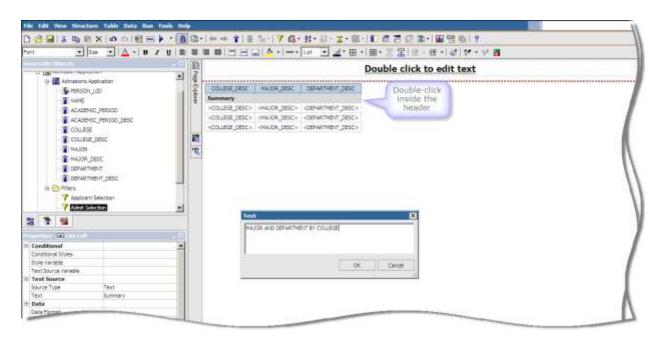

- 4. Double-click inside the new header
- 5. The Text window will open
- 6. Enter your text
- 7. Click OK
- 8. Format your text

Page 5 of 7 January 2012

Cognos - Creating Headers and Footers

- 9. Run your report
- 10. Note how the header is on page 1, but not page 2