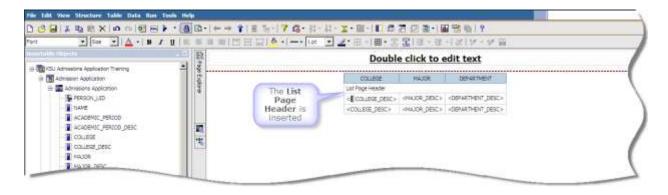

#### Cognos - Creating Headers and Footers

- 10. Double-click inside the header
- 11. The Text window will open
- 12. Enter your text
- 13. Click OK

14. Format the text

Page 3 of 7 January 2012

- 15. Run the report
- 16. The List Page Header is on every page of the report