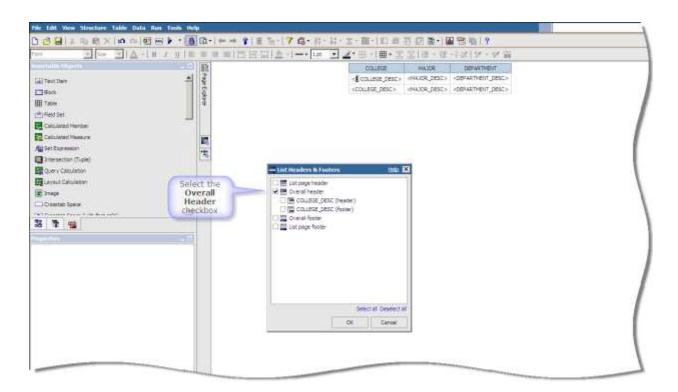

## **Overall Headers & Footers**

An Overall Header or Footers are headers and footers that appear only once at the top or bottom of the list.

#### Steps:

1. Follow Steps 1 - 7 from the List Page Header section (Page 1)

Page 4 of 7 January 2012

<sup>\*</sup>You can also use the **Headers & Footers** icon

- 2. Check the Overall header checkbox
- 3. Click OK