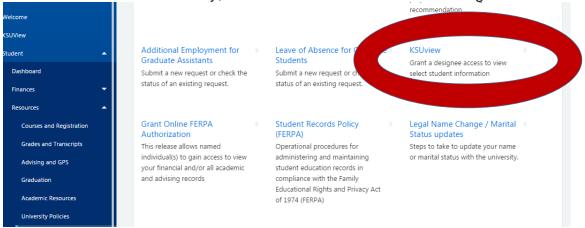

## KSUview Student Steps

- 1. Login to FlashLine (<a href="https://login.kent.edu/">https://login.kent.edu/</a>)
- 2. Click on Student, then Resources, then Requests and Authorizations, and then select KSUview. Alternatively, users can search for KSUview using the search bar.