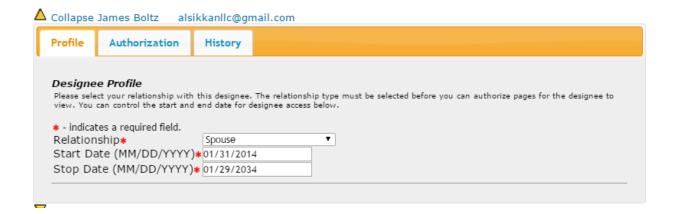

## KSUview Management

4. Provide your parent or guardian's first name, last name, and email address.

- 5. An email will be sent to the email address you specify for your designee with login information to KSUview.
- 6. Click on "Expand" next to your designee.
- 7. Complete the profile information for your designee. **Users must designate either a Mother, Father, Step-Mother, Step-Father, or Legal Guardian to provide Parental Approval for minors.**