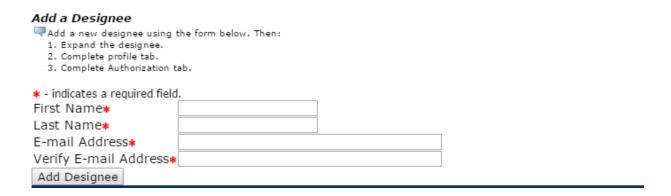

## KSUview Management

4. Provide your parent or guardian's first name, last name, and email address.

- 5. An email will be sent to the email address you specify for your designee with login information to KSUview.
- 6. Click on "Expand" next to your designee.
- 7. Complete the profile information for your designee. **Users must designate either a Mother, Father, Step-Mother, Step-Father, or Legal Guardian to provide Parental Approval for minors.**