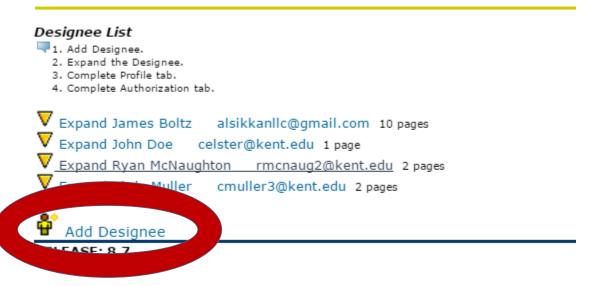

3. Click on "Add Designee."

## KSUview Management

4. Provide your parent or guardian's first name, last name, and email address.

- 5. An email will be sent to the email address you specify for your designee with login information to KSUview.
- 6. Click on "Expand" next to your designee.
- 7. Complete the profile information for your designee. **Users must designate either a Mother, Father, Step-Mother, Step-Father, or Legal Guardian to provide Parental Approval for minors.**