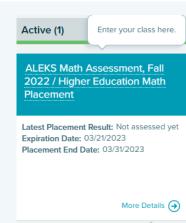

### **5. TAKE PLACEMENT TEST**

Enter assessment by choosing "ALEKS Math Assessment"