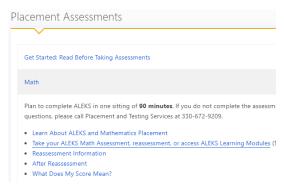

### 4. SELECT "MATH"

Select "Take your ALEKS Math Assessment, reassessment, or access ALEKS Learning Modules"