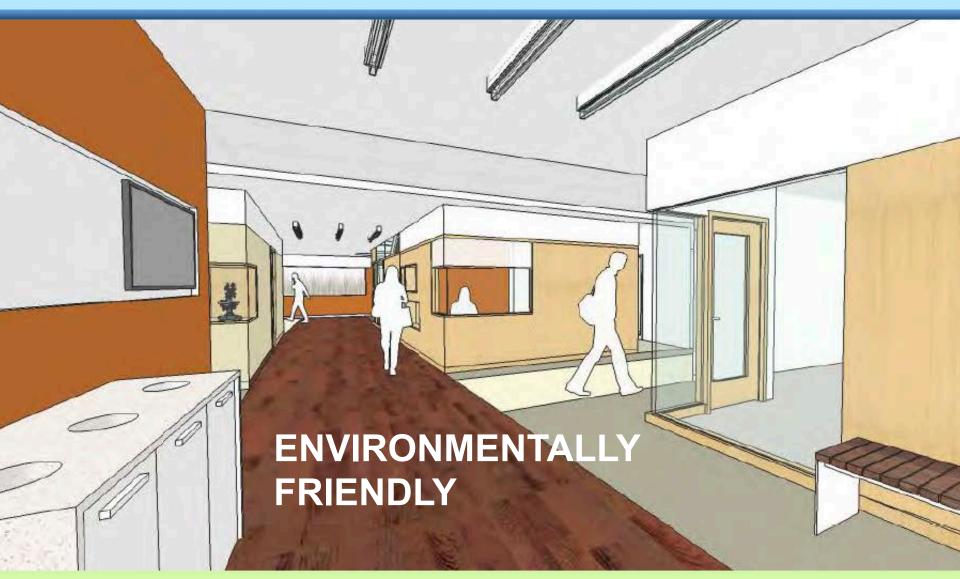

View at East Wing Connector & Plaza

5,200
SQUARE FOOT
RENOVATION
OF EAST WING
CHEMISTRY
LAB SPACE

**South Entrance** 

**Science on Display Case** 

**Science on Display Classroom Interior** 

**South Entrance** 