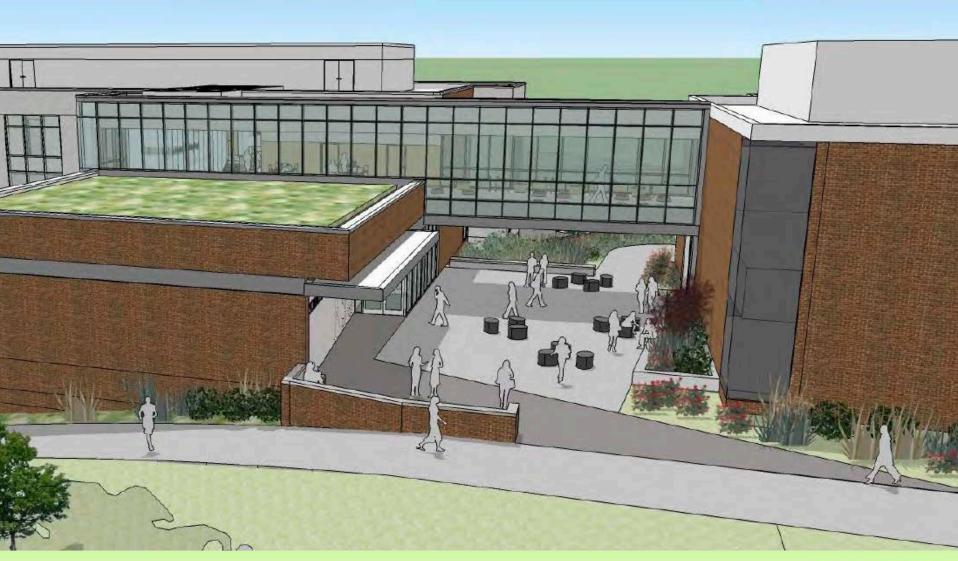

View at East Wing Connector & Plaza

5,200
SQUARE FOOT
RENOVATION
OF EAST WING
CHEMISTRY
LAB SPACE

**South Entrance** 

**Science on Display Case** 

**Science on Display Classroom Interior** 

**South Entrance** 