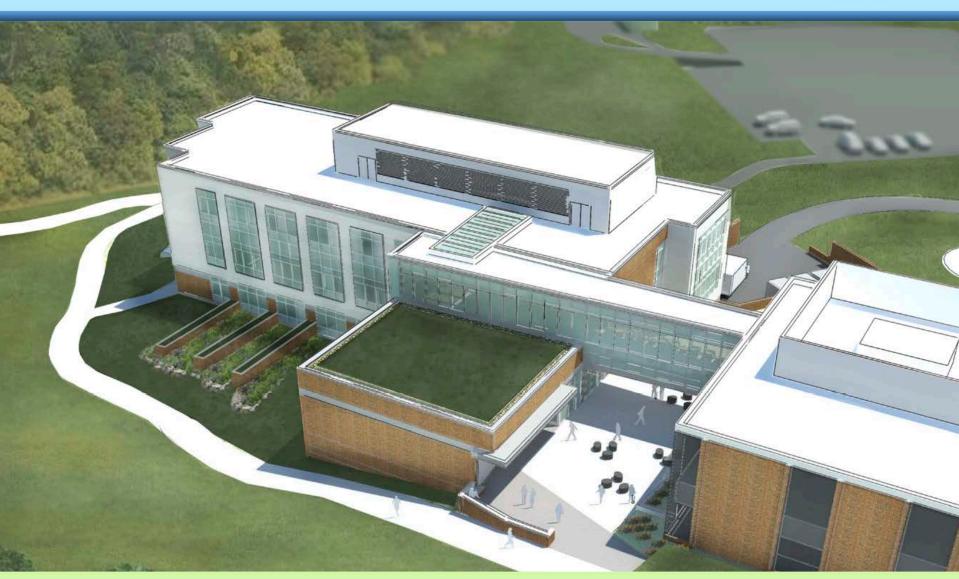

#### **SQUARE FOOTAGE: 42,000**

**North Entry Plaza** 

**South Entry Plaza** 

**North Entrance** 

**View Looking Northwest** 

**View Looking Southeast** 

**View Looking Southwest** 

**View Looking Northeast** 