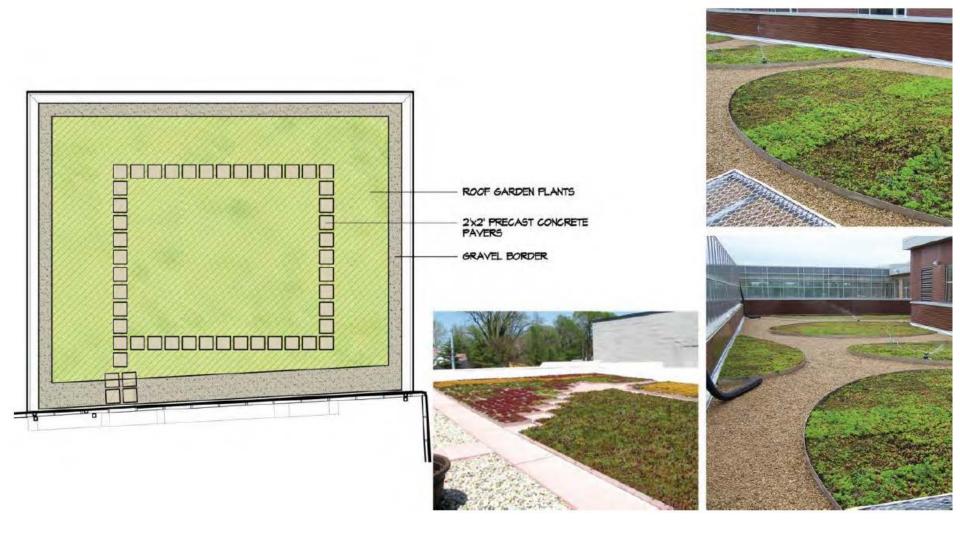

**Ground Floor Entrance** 

**Study Rooms** 

**Common Spaces** 

**Section View** 

Rain Garden with Gravel Bed

Stormwater Collection

Stormwater Conveyance

Heavy Metal Switchgrass