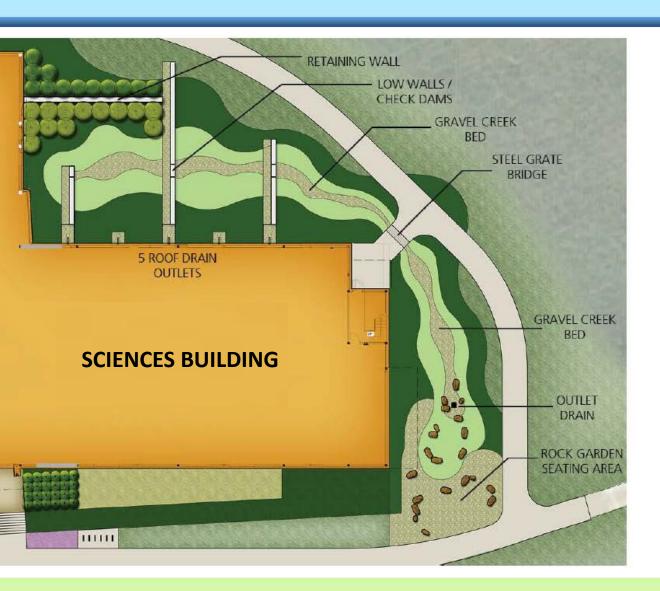

**Ground Floor Entrance** 

**Study Rooms** 

**Common Spaces** 

**Section View** 

Rain Garden with Gravel Bed

Stormwater Collection

Stormwater Conveyance

Heavy Metal Switchgrass

**Butterfly Bush** 

Karl Foerster Grass

Swamp Milkweed

Dwarf Fountain Grass

Joe-Pye Weed

**Section View of Lecture Hall**