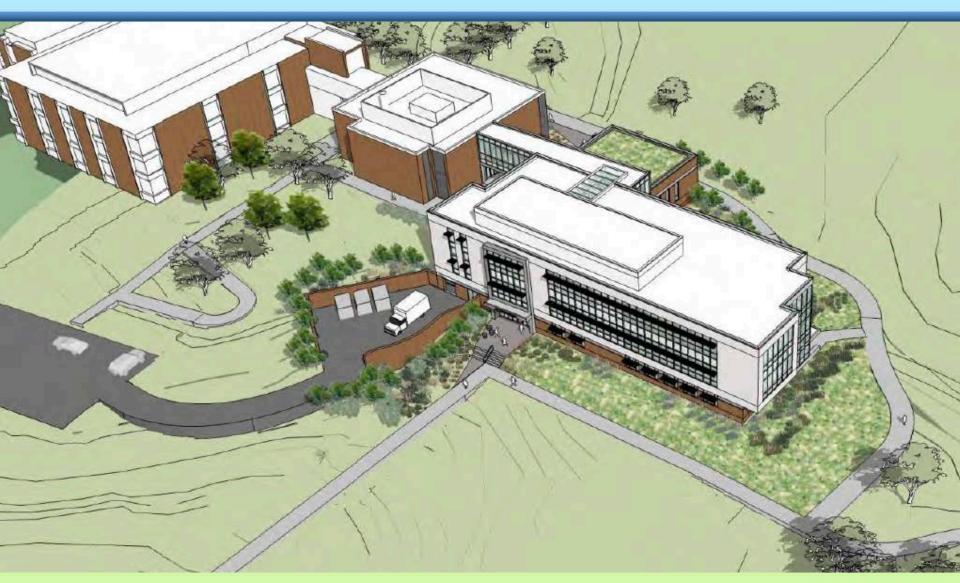

#### **SQUARE FOOTAGE: 42,000**

**North Entry Plaza** 

**South Entry Plaza** 

**North Entrance** 

**View Looking Northwest** 

**View Looking Southeast** 

**View Looking Southwest** 

**View Looking Northeast** 

View at East Wing Connector & Plaza

5,200
SQUARE FOOT
RENOVATION
OF EAST WING
CHEMISTRY
LAB SPACE

**South Entrance** 

**Science on Display Case** 

**Science on Display Classroom Interior** 

**South Entrance** 