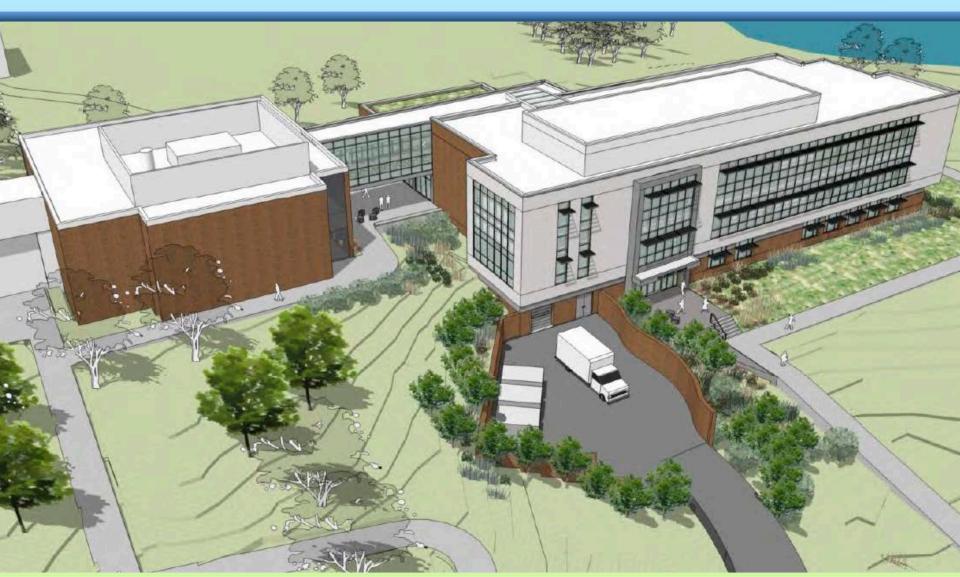

View at East Wing Connector & Plaza

5,200
SQUARE FOOT
RENOVATION
OF EAST WING
CHEMISTRY
LAB SPACE

**South Entrance** 

**Science on Display Case** 

**Science on Display Classroom Interior** 

**South Entrance** 