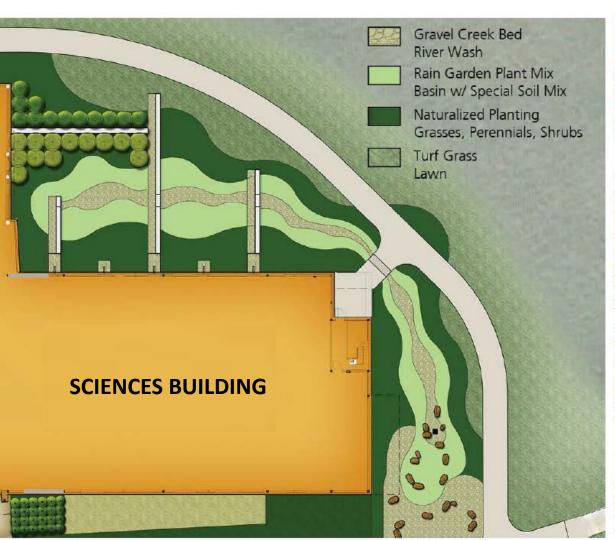

**Ground Floor Entrance** 

**Study Rooms** 

**Common Spaces** 

**Section View** 

Rain Garden with Gravel Bed

Stormwater Collection

Stormwater Conveyance

Heavy Metal Switchgrass