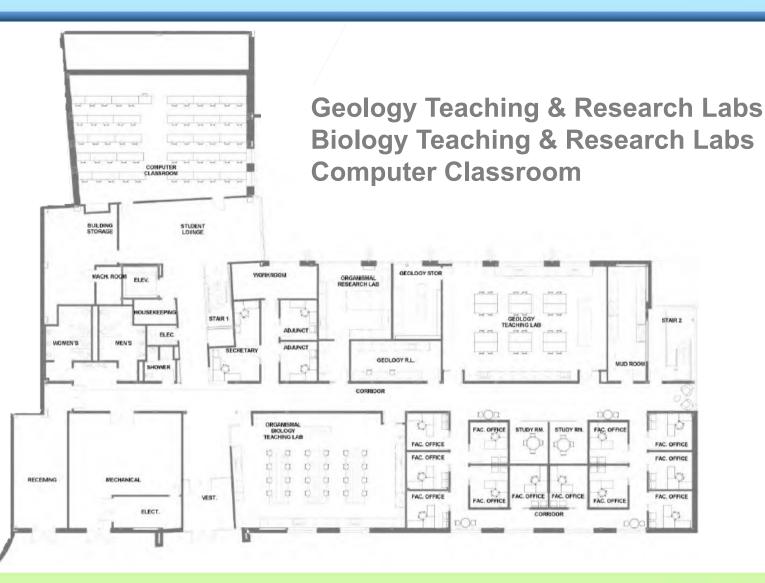

#### **SQUARE FOOTAGE: 42,000**

**North Entry Plaza** 

**South Entry Plaza** 

**North Entrance** 

**View Looking Northwest** 

**View Looking Southeast** 

**View Looking Southwest** 

**View Looking Northeast** 