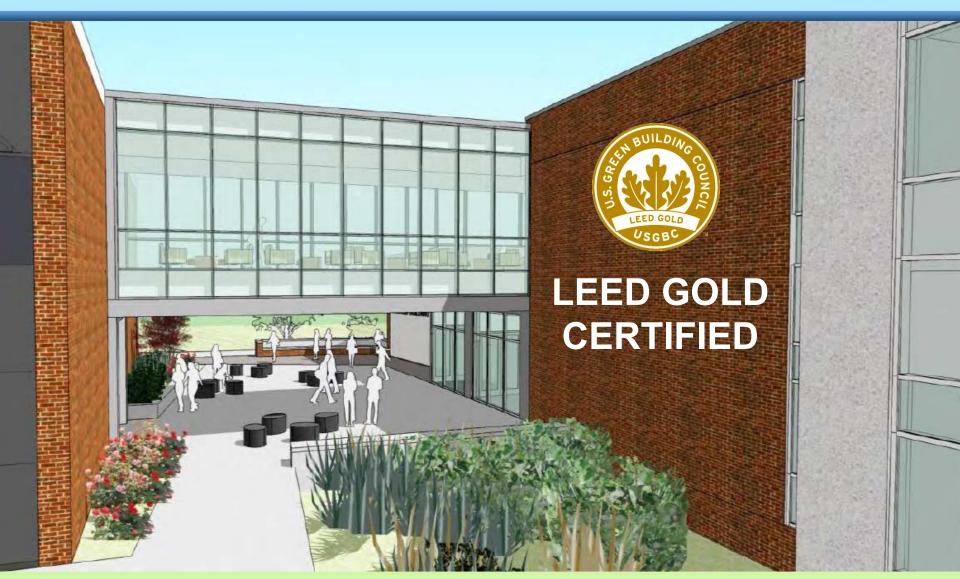

View at East Wing Connector & Plaza

5,200
SQUARE FOOT
RENOVATION
OF EAST WING
CHEMISTRY
LAB SPACE

**South Entrance** 

**Science on Display Case** 

**Science on Display Classroom Interior** 

**South Entrance** 