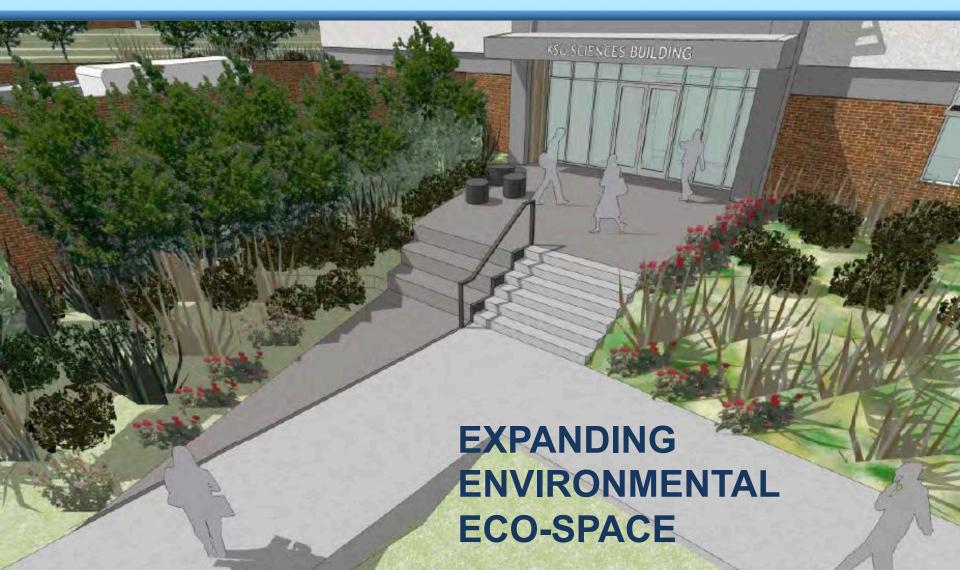

**Ground Floor Entrance** 

**Study Rooms** 

**Common Spaces** 

**Section View** 

Rain Garden with Gravel Bed

Stormwater Collection

Stormwater Conveyance

Heavy Metal Switchgrass

**Butterfly Bush** 

Karl Foerster Grass

Swamp Milkweed

Dwarf Fountain Grass

Joe-Pye Weed

**Section View of Lecture Hall**