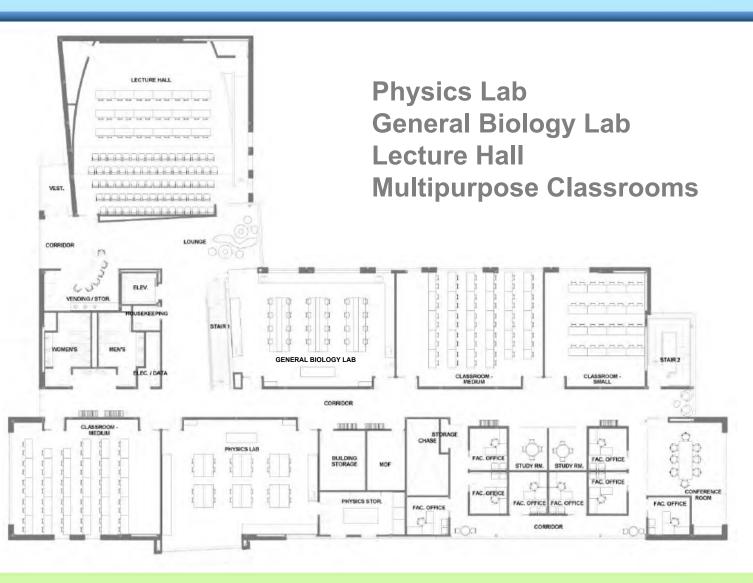

#### **SQUARE FOOTAGE: 42,000**

**North Entry Plaza** 

**South Entry Plaza** 

**North Entrance** 

**View Looking Northwest** 

**View Looking Southeast** 

**View Looking Southwest** 

**View Looking Northeast** 

View at East Wing Connector & Plaza

5,200
SQUARE FOOT
RENOVATION
OF EAST WING
CHEMISTRY
LAB SPACE

**South Entrance** 

**Science on Display Case** 

**Science on Display Classroom Interior** 

**South Entrance** 