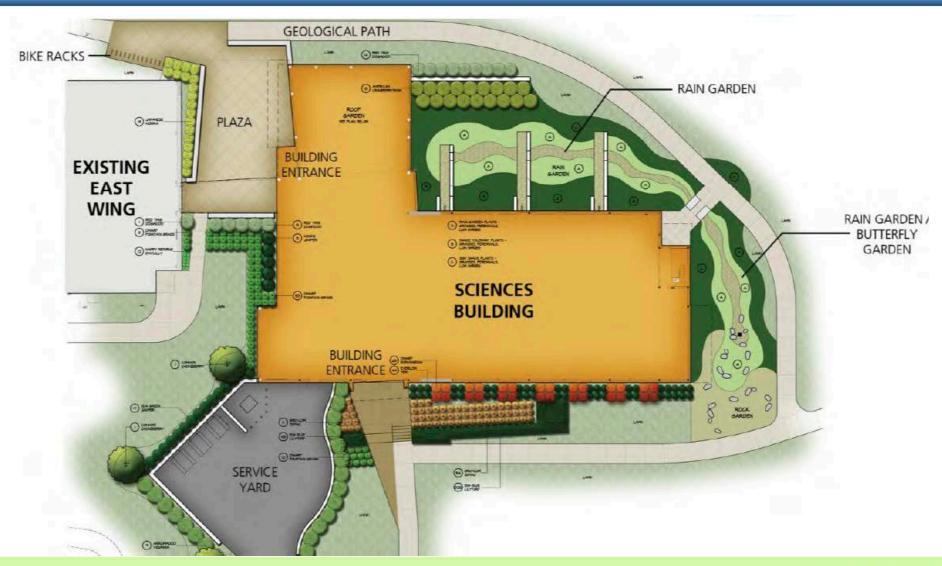

**Ground Floor Entrance** 

**Study Rooms** 

**Common Spaces** 

**Section View** 

Rain Garden with Gravel Bed

Stormwater Collection

Stormwater Conveyance

Heavy Metal Switchgrass

**Butterfly Bush** 

Karl Foerster Grass

Swamp Milkweed

Dwarf Fountain Grass

Joe-Pye Weed

**Section View of Lecture Hall**