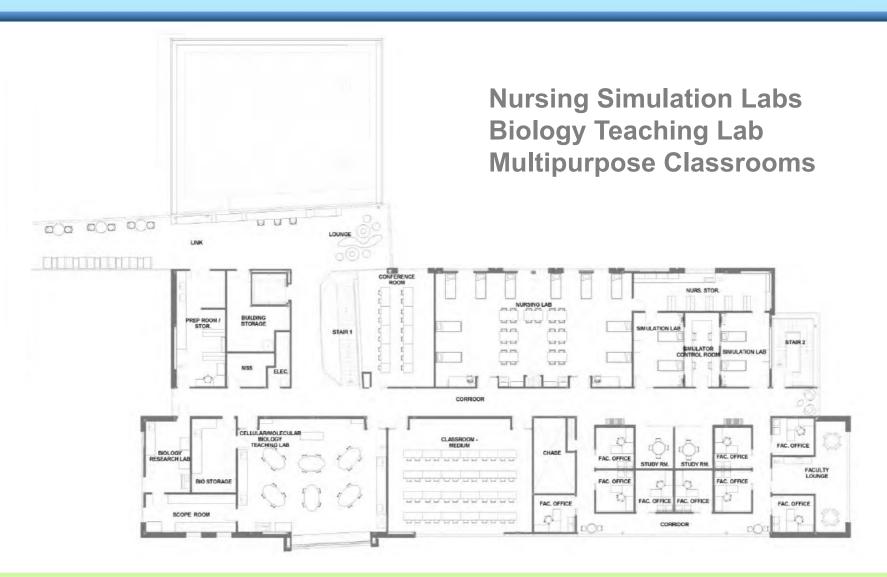

View at East Wing Connector & Plaza

5,200
SQUARE FOOT
RENOVATION
OF EAST WING
CHEMISTRY
LAB SPACE

**South Entrance** 

**Science on Display Case** 

**Science on Display Classroom Interior** 

**South Entrance** 