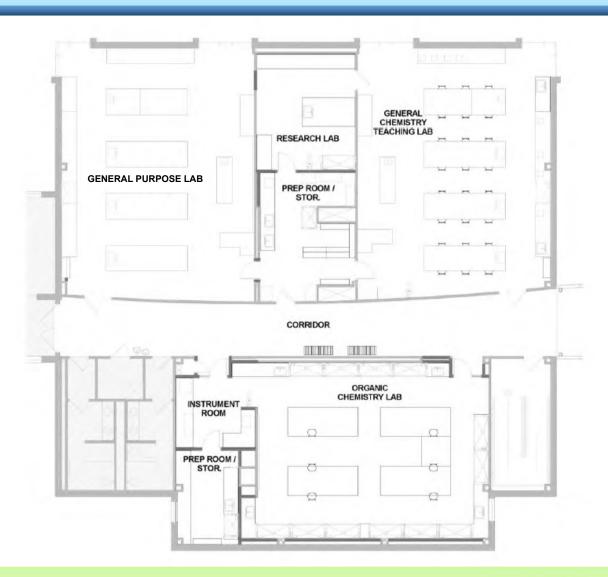

View at East Wing Connector & Plaza

5,200
SQUARE FOOT
RENOVATION
OF EAST WING
CHEMISTRY
LAB SPACE

**South Entrance** 

**Science on Display Case** 

**Science on Display Classroom Interior** 

**South Entrance** 