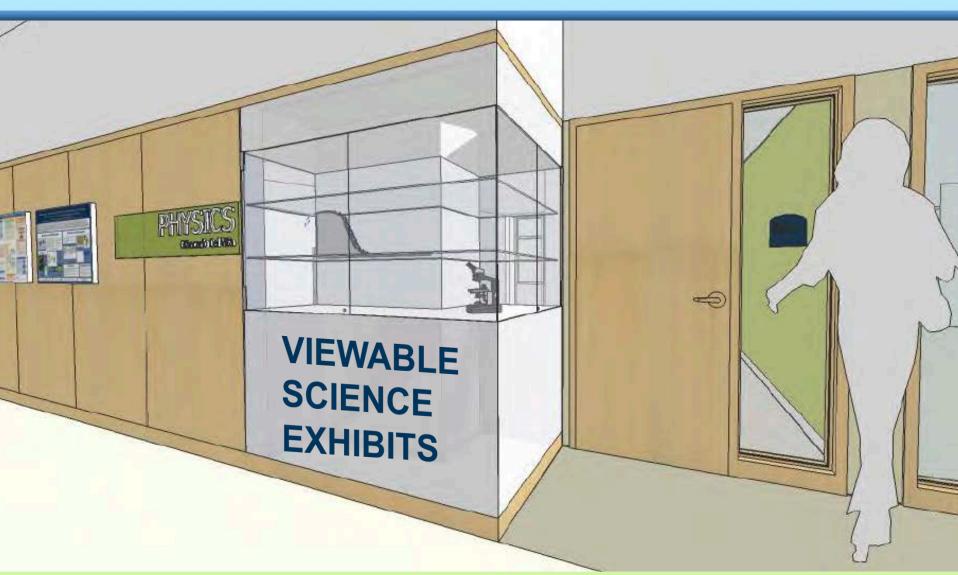

View at East Wing Connector & Plaza

5,200
SQUARE FOOT
RENOVATION
OF EAST WING
CHEMISTRY
LAB SPACE

**South Entrance** 

**Science on Display Case** 

**Science on Display Classroom Interior** 

**South Entrance** 