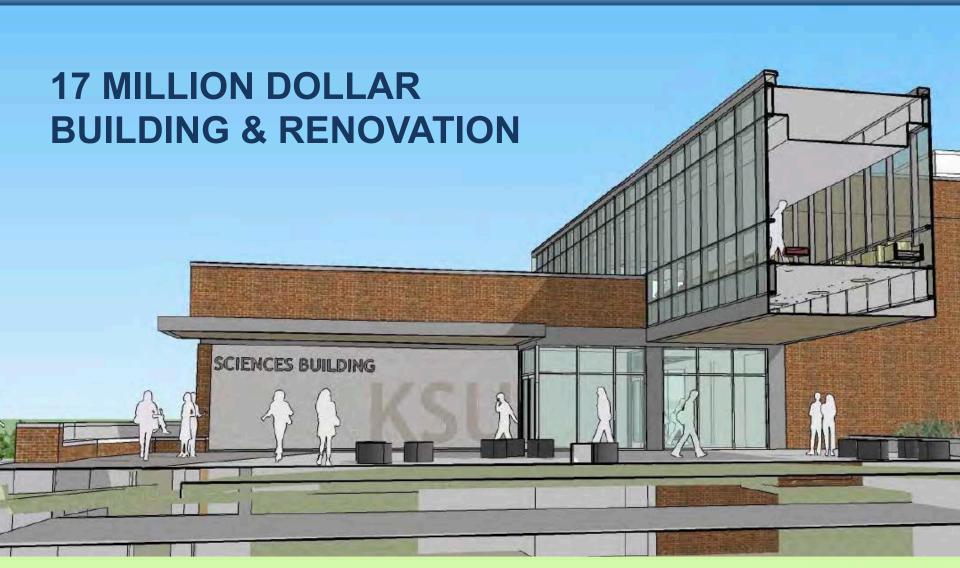

#### **SQUARE FOOTAGE: 42,000**











**North Entry Plaza** 





**South Entry Plaza** 









**North Entrance** 

















**View Looking Northwest** 





**View Looking Southeast** 









**View Looking Southwest** 









**View Looking Northeast** 









View at East Wing Connector & Plaza



5,200
SQUARE FOOT
RENOVATION
OF EAST WING
CHEMISTRY
LAB SPACE









**South Entrance** 





**Science on Display Case** 





**Science on Display Classroom Interior** 













**South Entrance** 





**Ground Floor Entrance** 









**Study Rooms** 





**Common Spaces** 





**Section View** 







Rain Garden with Gravel Bed



Stormwater Collection



Stormwater Conveyance









Heavy Metal Switchgrass



**Butterfly Bush** 



Karl Foerster Grass



Swamp Milkweed



Dwarf Fountain Grass



Joe-Pye Weed





**Section View of Lecture Hall**