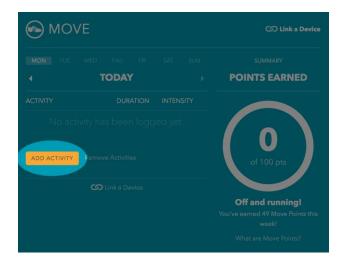

### WWW.ONTHEMOVECHALLENGE.WELCOA.ORG

### How do I use the "device-free" tracker tool?

The "device-free" tracker tool will allow you to track activity manually if you don't have a compatible device. It's very easy and fun to use!

**NOTE:** The tracker tool will become available when the challenge officially kicks off.

### In the Move section click "Add Activity."



# Choose your activity and click "Continue."





Set the duration of your activity and click "Continue."



Set the intensity level of your activity and click "Continue."



## Congratulations! You're done!



Show us your moves – send pictures to #HealthyKSU or <a href="wellness@kent.edu">wellness@kent.edu</a>. We can't wait to see how the blue and gold moves!