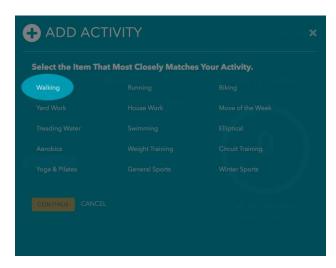

# Choose your activity and click "Continue."

Set the duration of your activity and click "Continue."

Set the intensity level of your activity and click "Continue."