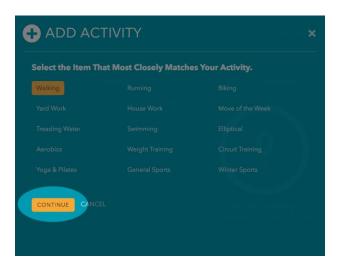

# Choose your activity and click "Continue."

Set the duration of your activity and click "Continue."

Set the intensity level of your activity and click "Continue."