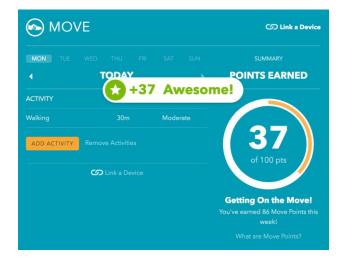

## Congratulations! You're done!

Show us your moves – send pictures to #HealthyKSU or <a href="wellness@kent.edu">wellness@kent.edu</a>. We can't wait to see how the blue and gold moves!