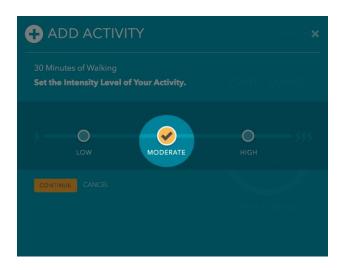

### In the Move section click "Add Activity."

# Choose your activity and click "Continue."

Set the duration of your activity and click "Continue."

Set the intensity level of your activity and click "Continue."