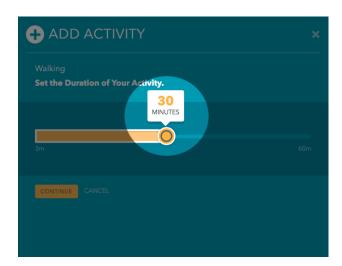

# Choose your activity and click "Continue."

Set the duration of your activity and click "Continue."

Set the intensity level of your activity and click "Continue."