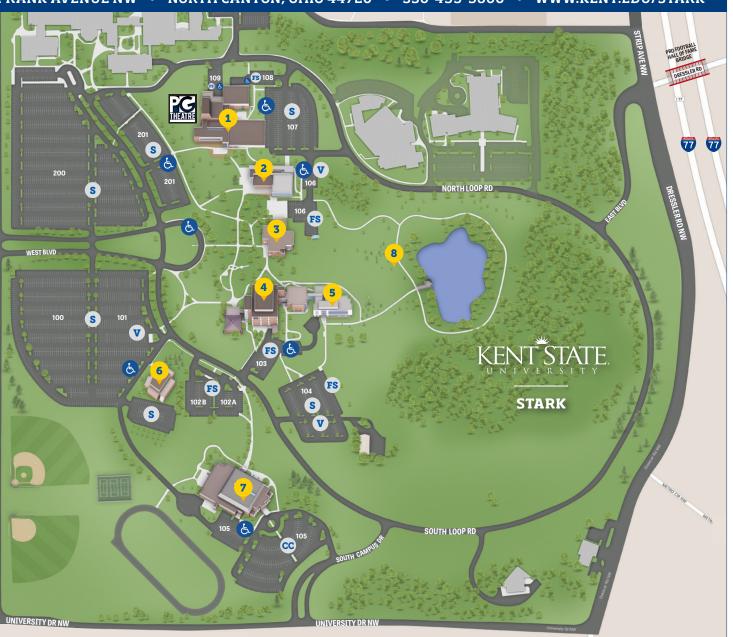

# **CAMPUS MAP**

## **STARK**

### 6000 FRANK AVENUE NW •

NORTH CANTON, OHIO 44720 • 330-499-9600 • WWW.KENT.EDU/STARK

#### **1. FINE ARTS**

BUILDING CODE RCA, RCF

Classrooms, faculty offices, art galleries, art studios, music recording studios, practice rooms, computer labs, conference room, Players Guild Theatre, studio theatre, Siffrin Academy

#### 2. CAMPUS CENTER

RCS

Bookstore, Flash Bistro, Academic Success Center, Counseling Center, Student Accessibility Services, Career Exploration & Development, Testing Services, Tutoring Services, Interfaith Campus Ministry, Flash's Food Pantry

## **3. LIBRARY** LEARNING RESOURCE CENTER RCL

Reference desk, classrooms, math labs, computer stations, study areas, Veterans Commons, Writing Center, LGBTO Resource Center, Media Services, Lactation Suite

Behind Library: Greenhouse, Flash's Food Garden

#### 4. MAIN HALL & EAST WING RCM, RCE

Main Hall: Student Services, Admissions, Dean's Office, Academic Affairs, Business Services, Security, Parking Services, Facilities, Human Resources & Student Employment, Global Education Initiatives, College Credit Plus, Rising Scholars, Student Involvement & Organizations, Campus Marketing & Communication, classrooms, faculty offices, mailroom, auditorium, conference rooms East Wing: Network Services, computer lab, science classrooms and labs

#### **5. SCIENCE & NURSING** RCD Classrooms, faculty offices, nursing labs, science labs,

research labs, study areas, lecture hall, computer classroom, conference room, vertical wind turbine

- 6. RECREATION & WELLNESS CENTER RCP Basketball and volleyball court, weight circuit, dance studio, fitness equipment, spinning room, locker rooms
- 7. CONFERENCE CENTER RCC Conference Center Administration, Philanthropy &

Alumni Engagement, Corporate University, Timken Great Hall, Smith Board Room, Hoover Seminar Room, dining room, conference rooms

#### 8. POND & WETLANDS RESEARCH AREA 1/3 mile walking track, gazebo, geologic and planetary exhibit, evolution garden

RANK AVE NW

ACCESSIBLE PARKING IS WELL MARKED AND AVAILABLE THROUGHOUT CAMPUS.