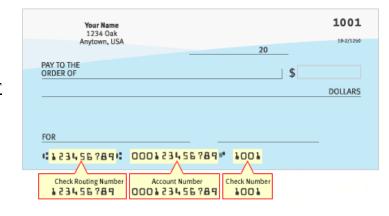

## **Authorization for Direct Deposit for Student Employees**

| Employee Name:                                                                                                                                                                                                                                                                                                                                                                                                                                                                                                                                                         | Campus Dept:                         |
|------------------------------------------------------------------------------------------------------------------------------------------------------------------------------------------------------------------------------------------------------------------------------------------------------------------------------------------------------------------------------------------------------------------------------------------------------------------------------------------------------------------------------------------------------------------------|--------------------------------------|
| Employee KSU ID or last 4-digits of SSN:                                                                                                                                                                                                                                                                                                                                                                                                                                                                                                                               | Employee Phone:                      |
| Check which applies: ( ) Initial Authorization ( ) Change in Depository ( ) Change in Account ( ) Change in Percentage or Amount  • Please allow up to two pay cycles for direct deposit or changes to take affect.                                                                                                                                                                                                                                                                                                                                                    |                                      |
| Please attach a voided check (checking accounts) or deposition.                                                                                                                                                                                                                                                                                                                                                                                                                                                                                                        | sit slip (savings accounts only).    |
| I request my deposit to be sent to:                                                                                                                                                                                                                                                                                                                                                                                                                                                                                                                                    |                                      |
| Name of Financial Institution City                                                                                                                                                                                                                                                                                                                                                                                                                                                                                                                                     | State Phone                          |
| Nine-Digit Routing Number                                                                                                                                                                                                                                                                                                                                                                                                                                                                                                                                              | Account Number                       |
| [ ] Checking or [ ] Savings Amount: or                                                                                                                                                                                                                                                                                                                                                                                                                                                                                                                                 | Percentage:                          |
| I request my deposit to be sent to: (if splitting pay between two                                                                                                                                                                                                                                                                                                                                                                                                                                                                                                      | accounts)                            |
| Name of Financial Institution City                                                                                                                                                                                                                                                                                                                                                                                                                                                                                                                                     | State Phone                          |
| Nine Digit Routing Number Account Number                                                                                                                                                                                                                                                                                                                                                                                                                                                                                                                               |                                      |
| [ ] Checking or [ ] Savings Amount: or                                                                                                                                                                                                                                                                                                                                                                                                                                                                                                                                 | Percentage: or Remaining Amount: [ ] |
| I hereby authorize Kent State University to initiate direct deposit of my net pay each payroll period to the account(s) and financial institution(s) indicated above. I agree to indemnify KSU against any loss sustained by me reason of such action. In the event that KSU deposits fund erroneously into my account, I authorize KSU to debit my account for any amount not to exceed the original amount of credit. Termination of this agreement must be made by me in written notification form, and brought to Payroll Department, 236 Michael Schwartz Center. |                                      |
| Signature                                                                                                                                                                                                                                                                                                                                                                                                                                                                                                                                                              | Date                                 |
|                                                                                                                                                                                                                                                                                                                                                                                                                                                                                                                                                                        |                                      |