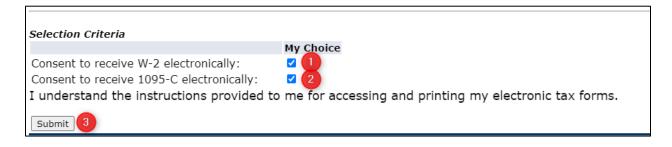

5. Read the information provided and then click the boxes in the My Choice column to indicate your consent to receive your W-2 and/or 1095-C electronically. Then click Submit.