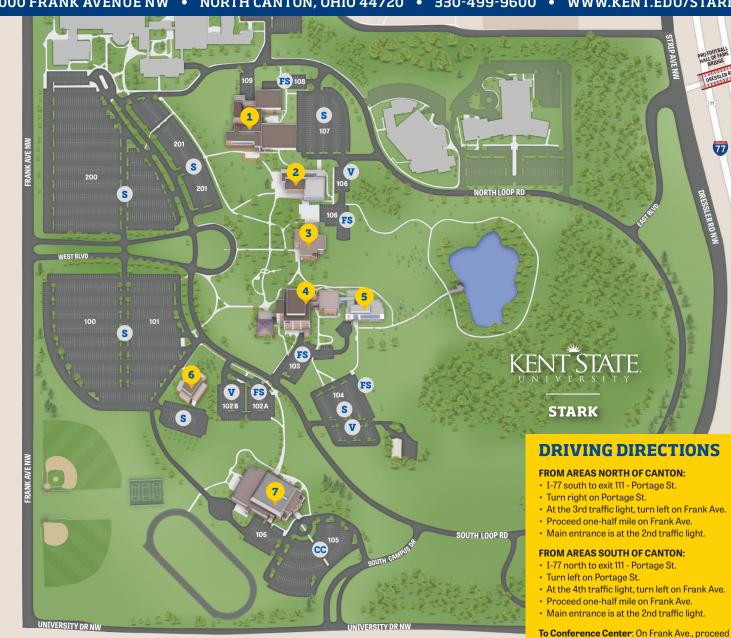

# **CAMPUS MAP**

6000 FRANK AVENUE NW • NORTH CANTON, OHIO 44720 • 330-499-9600 • WWW.KENT.EDU/STARK

# 1. FINE ARTS

- » Universal bathrooms:
- First floor lobby near entrance ramp
- Second floor next to elevator

#### 2. CAMPUS CENTER

» Universal bathroom: Lower Level at the end of the hallway past Flash's Food Pantry

#### 3. LIBRARY

[LEARNING RESOURCE CENTER]

» Lactating Mothers Room: Room 205 Individuals in need of using the Lactating Mothers Room should check in at the front desk for assistance

## 4. MAIN HALL & EAST WING

» Universal bathroom:
First floor of the East Wing near
the entrance to the Computer Lab

## **5. SCIENCE & NURSING**

- » Universal bathroom: Lower Level
- 6. RECREATION & WELLNESS CENTER
- 7. CONFERENCE CENTER