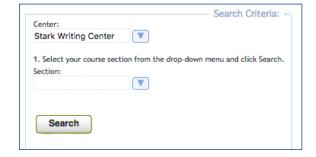

#### 3. SEARCH CRITERIA

**CENTER:** Choose Stark Writing Center **SECTION:** Select your course section Click Search