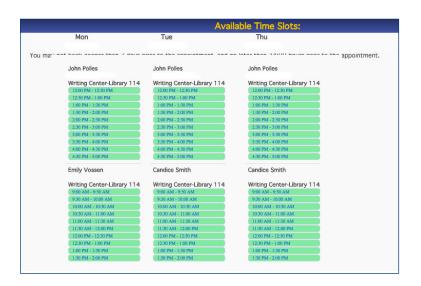

### **4. SELECT TUTORING TIME**

Click on available time slot that fits your schedule. Complete your information and save to make your tutoring appointment.