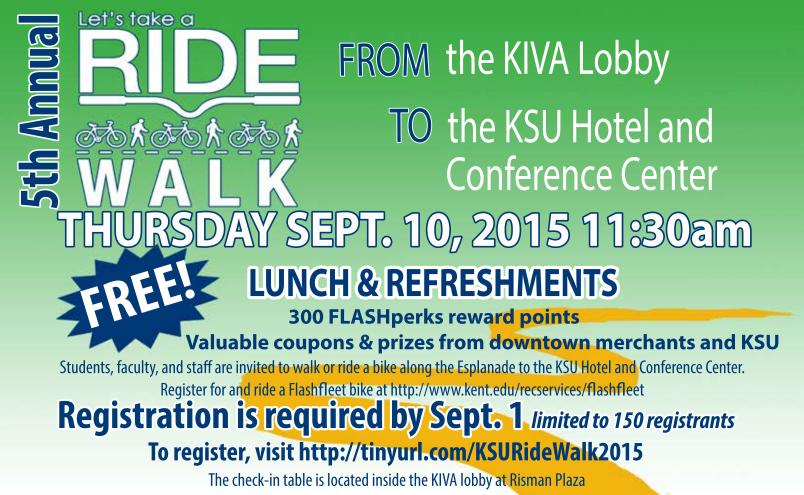

At the Conference Center, we'll have lunch, sponsored by Miracle on Main Street (M.O.M.S.) Office. A representative from the KSU Office of the University Architect will speak about the new Summit Street Improvement Project and alternative transportation options.

For more info contact Alex from M.O.M.S. Office at 330.673.6115 or Marty from KSU at 330.672.9618

TF

KEL

UNIVER

Kent State University, Kent State and KSU are registered trademarks and may not be used without permission. Kent State University is committed to attaining excellence through the recruitment and retention of a diverse student body and workforce. 13-1821