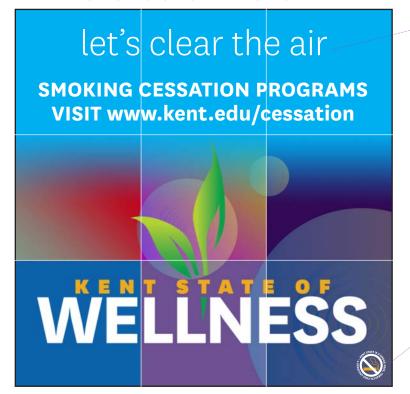

The symbol can be used on many publications as a "bug" on the back of a brochure or in the bottom corner of an ad, flier, poster or other materials. Examples are shown on the following pages.

#### **APPLICATIONS**

SAMPLE 8.5 x 11 ADVERTISEMENT

Campaign tag used as a headline

Symbol applied to advertisement

CAMPUS MONITOR ANNOUNCEMENT GRAPHIC

PROGRESSIVE-POST INSTAGRAM
IMAGE BUILT OVER NINE DAYS STARTS AT BOTTOM RIGHT AND ENDS AT TOP LEFT

Campaign tag used as a headline

Symbol applied to advertisement