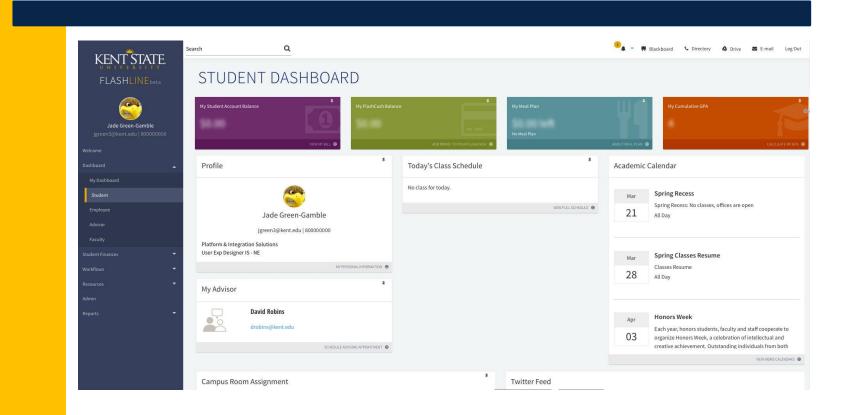

|  |  |  |  |  |  |  |  |

Stakeholder Feedback

#### Beta Approach

- Initially a closed BETA
- Ensure performance stability
- Collect feedback and fine-tune future releases
- Open Beta

#### Involvement

- Project Team
- Stakeholders
  - Students
  - Staff
  - Faculty
- Full Stakeholder Team

#### Timeline

#### **Proposed Deployment/Release Approach**

Beta Release 1 – October 2015 (Proof of concept-Student Items)

Beta Release 2 – November 2015 (Additional Student Items)

Beta Release 3 – February 2016

Beta Release 4 – April 2016

Beta Release 5 – June 2016

#### **Project Roadmap**



#### User Centric Approach



#### Page Concepts – Student Dashboard



#### Page Concepts – Employee Dashboard

| KENT STATE                                                                                            | EMPLOYEE DAS                                                                                             | HBOARD                                  |                                                                                                                                                                            |                                | 🤒 🧹 🖷 Blackboard 🔍                                                                                                             | Directory 🔕 Drive 🕱 E-mail Log Out